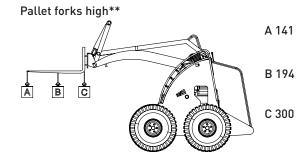

Steering Skid steering

**Dimensions in mm** 

D Length + bucket

H Height bucket horizontally

A Maximum height with bucket up 2545 J Bucket angle high 53° B Height hinge point coupling plate 2050 657 C Maximum height with bucket low 1195 L Length to coupling plate 1520 2165 M Ground clearance 121

N Rear Angle 14° E Bucket angle when dumping 51° F Height underside of the bucket when dumping 1480 O Turning radius 1606 G Length from front wheel to bucket when dumping 180 P Turning radius with bucket 2250

1860

I Bucket angle low

Q Width

760