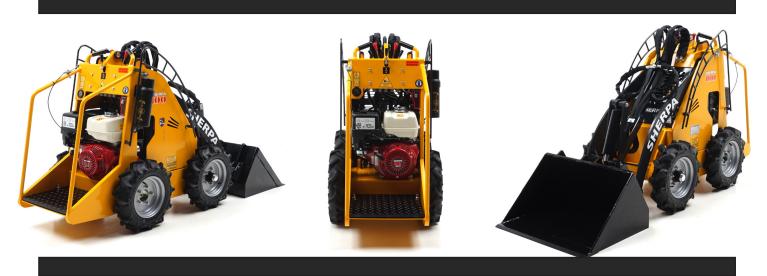

### SHERPA 100 SMALL

An unique combination of a working width of 76 cm and a powerful engine making the supply and removal of materials and excavation work easy. An ideal machine that is successfully used in construction, demolition work, green projects and on farms.