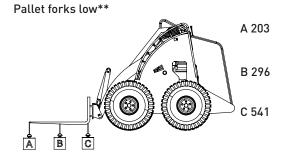

#### Tipping loads (kg)\*:

- \* Including driver 60kg
- \*\* Consider a safety factor of 30%