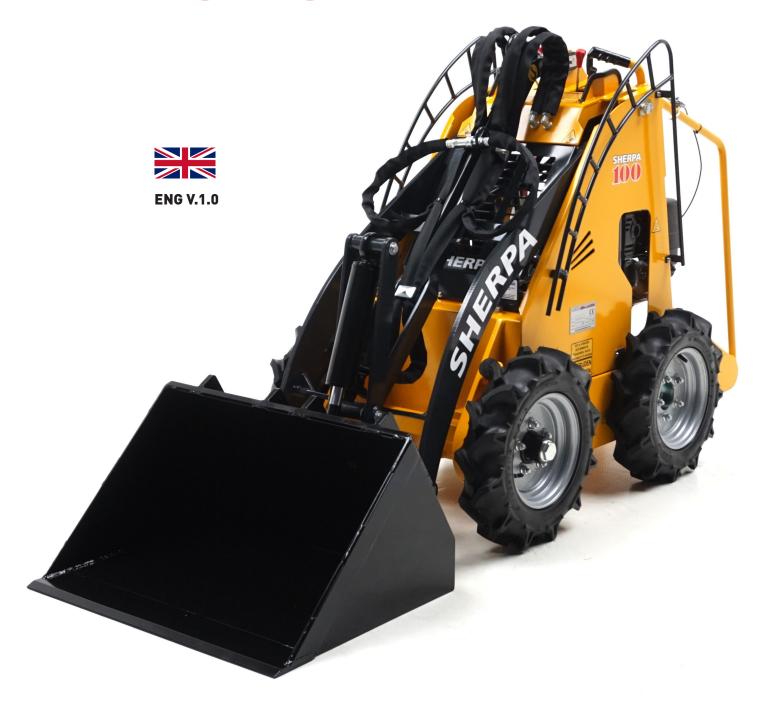

### SHERPA 100 SMALL

An unique combination of a working width of 76 cm and a powerful engine making the supply and removal of materials and excavation work easy. An ideal machine that is successfully used in construction, demolition work, green projects and on farms.