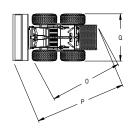

N Rear Angle 14° E Bucket angle when dumping 51° F Height underside of the bucket when dumping 1480 O Turning radius 1606 G Length from front wheel to bucket when dumping 180 P Turning radius with bucket 2250

1860

I Bucket angle low

Q Width

760