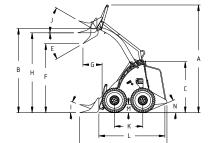

Steering Skid steering

**Dimensions in mm** 

D Length + bucket

H Height bucket horizontally

A Maximum height with bucket up 2545 J Bucket angle high 53° B Height hinge point coupling plate 2050 657 C Maximum height with bucket low 1195 L Length to coupling plate 1520 2165 M Ground clearance 121

N Rear Angle 14° E Bucket angle when dumping 51° F Height underside of the bucket when dumping 1480 O Turning radius 1606 G Length from front wheel to bucket when dumping 180 P Turning radius with bucket 2250

1860

I Bucket angle low

Q Width

760