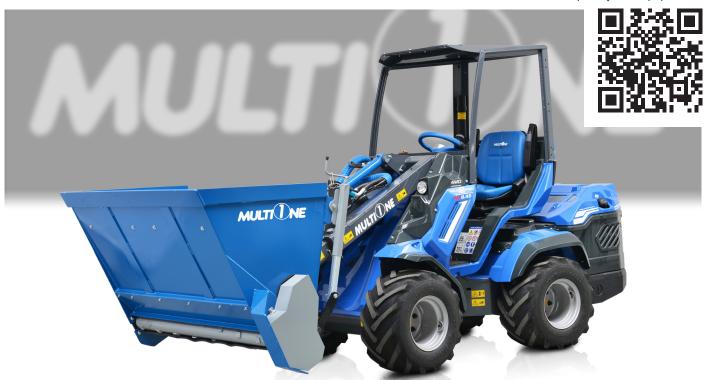

## **DROP SPREADER**

http://tiny.cc/dropspreader

The drop spreader is designed for fast and efficient spreading. Front mounting allows loading from ground level in the same way as with normal bucket. Powered by hydraulic motor and equipped with a mixer axle which breaks any frozen salt and prevents the salt from clogging up. It is ideal to spread salt or sand on parking lots, sidewalks, bicycle lanes and pedestrian areas.