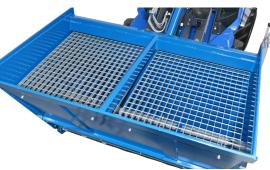

## **FEATURES & BENEFITS**

- Self-loading design.
- Adjustable stop springs for salt distribution, present throughout the entire length of the system.
- Distributor roller: the pegs are positioned in helical position to assure continuous and proportioned distribution.
- Protective netting: a protective metallic mesh net is fixed on the top of the salt loading vat.
- Internal mixer axle which breaks any frozen salt and prevents the salt from clogging up.