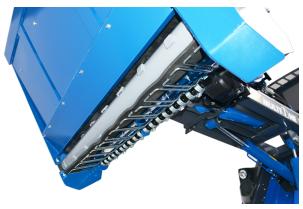

## **FEATURES & BENEFITS**

- Self-loading design.
- Adjustable stop springs for salt distribution, present throughout the entire length of the system.
- Distributor roller: the pegs are positioned in helical position to assure continuous and proportioned distribution.
- Protective netting: a protective metallic mesh net is fixed on the top of the salt loading vat.
- Internal mixer axle which breaks any frozen salt and prevents the salt from clogging up.