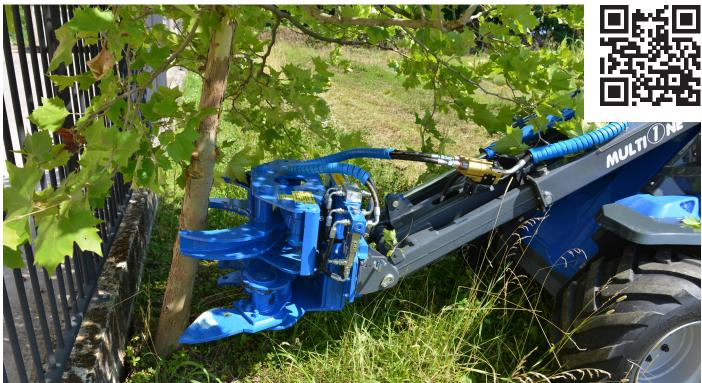

The MultiOne tree shear is an efficient and useful tree cutter, intended for forest thinning, tree clearance and similar jobs where smaller trees need to be cut. The strong grapple takes a firm grip of the tree trunk and the cutting blade cuts the trunk. The tree is then easy and fast to move away with MultiOne.

Two models are available: with fixed blade for trunk up to 10 cm diameter and with hydraulic blade for trunk up to 15 cm diameter. Through the reach of the MultiOne's boom, this unit can also be used to prune branches, and clear scrub growth in difficult to reach places.