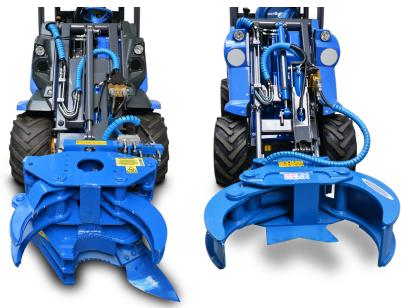

The MultiOne tree shear is an efficient and useful tree cutter, intended for forest thinning, tree clearance and similar jobs where smaller trees need to be cut. The strong grapple takes a firm grip of the tree trunk and the cutting blade cuts the trunk. The tree is then easy and fast to move away with MultiOne.

Two models are available: with fixed blade for trunk up to 10 cm diameter and with hydraulic blade for trunk up to 15 cm diameter. Through the reach of the MultiOne's boom, this unit can also be used to prune branches, and clear scrub growth in difficult to reach places.

| Model                        |             | Ø Max Limb       |     |                 |                         | Max Opening     |                 |                 |              | Weight           |                   |        |         |                | Code              |    |  |
|------------------------------|-------------|------------------|-----|-----------------|-------------------------|-----------------|-----------------|-----------------|--------------|------------------|-------------------|--------|---------|----------------|-------------------|----|--|
| Hydraulic Blade              |             | 15 cm (5.9 in)   |     |                 |                         | 50 cm (19.7 in) |                 |                 |              | 380 kg (838 lbs) |                   |        |         | С              | C891071           |    |  |
| Fixed Blade                  |             | 10 cm (3.9 in)   |     |                 |                         | 60 cm (23.6 in) |                 |                 |              | 200 kg (441 lbs) |                   |        | C891070 |                |                   |    |  |
| Compatibility                | <i>z'</i> 2 | ¢ c <sup>2</sup> | ×:- | <del>ري</del> . | رى <sup>ر</sup> ب<br>رى | ¢;              | ر <u>،</u>      | 8 <sup>,A</sup> | 000<br>20,00 | <i>6</i> .       | 0.0<br>0.0<br>0.0 | , chil | 1.35 KS | o kan          | 2. <sup>2,*</sup> | ₽. |  |
| Model                        |             |                  |     |                 |                         |                 |                 |                 |              |                  |                   |        |         |                |                   |    |  |
| Hydraulic Blade              |             |                  |     |                 |                         |                 |                 |                 |              |                  |                   |        |         |                |                   |    |  |
| Fixed Blade                  |             |                  |     |                 |                         |                 |                 |                 |              |                  |                   |        |         |                |                   |    |  |
| (*) C890025 adapter required |             |                  |     |                 |                         |                 | Very compatible |                 |              | Compatible       |                   |        |         | Not compatible |                   |    |  |
|                              |             |                  | 15  |                 |                         |                 |                 |                 |              |                  |                   |        |         |                |                   |    |  |