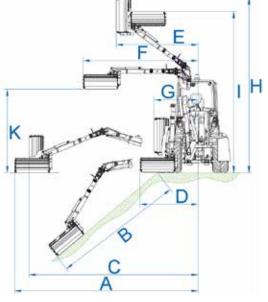

Note: the floating boom valve on machine is required.

| Dimensions (cm / in)        |             |                  |                 |                |              |                  |                         |               |        |             |                  |                   |                                           |         |               |          |           |
|-----------------------------|-------------|------------------|-----------------|----------------|--------------|------------------|-------------------------|---------------|--------|-------------|------------------|-------------------|-------------------------------------------|---------|---------------|----------|-----------|
| Model                       | Α           |                  | В               |                | С            |                  | D                       | Е             |        | F           |                  | G                 | Н                                         |         | Ι             |          | К         |
| Flail mower 80              | 315<br>124  | 190<br>74.8      |                 |                | 265<br>04.3  |                  | 185<br>72.8             | 155<br>61     |        | 215<br>84.6 |                  | 135<br>53.1       | 375<br>147.                               |         | 325<br>128    |          | 35<br>3.1 |
| Flail mower 100             | 335<br>132  | 210<br>82.7      |                 |                | 265<br>104.3 |                  | 205<br>80.7             | 155<br>61     |        | 235<br>92.5 |                  | 135<br>53.1       |                                           |         | 325<br>128    |          | 35<br>3.1 |
| Boom Mower                  |             |                  |                 | Max. Extension |              |                  |                         | Cutting Width |        |             |                  | Weight            |                                           |         | Code          |          |           |
| Boom mower DZ2(*)           |             |                  | 3,5 m (11.5 ft) |                |              |                  | /                       |               |        | /           |                  | 486 kg (1072 lbs) |                                           |         | C890600       |          |           |
| Flail mower 80 for boom     |             |                  | /               |                |              | 80 cm (31.5 in)  |                         |               | 16     |             | 105 kg (232 lbs) |                   |                                           | C890611 |               |          |           |
| Flail mower 100 for boom    |             |                  | /               |                |              | 100 cm (39.4 in) |                         |               | 20 155 |             |                  | kg (342 lbs)      |                                           | C890612 |               |          |           |
| (*) C890611 or C890602 r    | required    |                  |                 |                |              |                  |                         |               |        |             |                  |                   |                                           |         |               |          |           |
| Compatibility               |             | 、 <sub>C</sub> , |                 | ¥.?-           | رې.<br>د رې  |                  | ى <sup>رى</sup> :<br>دى | لان ه         |        | × 0000      |                  | 000               | en la | 13.45   | or the second | 2.**     | 1         |
| Model                       |             |                  |                 |                |              |                  |                         |               |        |             |                  |                   |                                           |         |               |          |           |
| Boom + 80 Flail mower       |             |                  |                 |                |              |                  |                         |               |        |             |                  |                   |                                           |         |               |          |           |
| Boom + 100 Flail n          | nower       |                  |                 |                |              |                  |                         |               |        |             |                  |                   |                                           |         |               |          |           |
| (*) C890025 adapter require | ed<br>PD () |                  |                 | ß              |              |                  |                         | Very          | r comp | oatible     |                  | Comp              | atible                                    |         | Not           | compatib | le        |