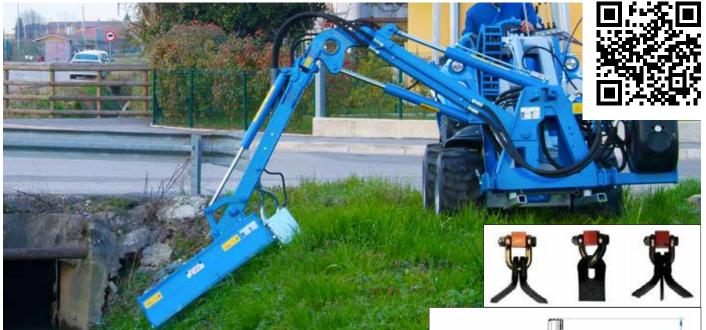

## SIDE BOOM WITH FLAIL MOWER DZ2

http://tiny.cc/sideflailmower

**FEATURES & BENEFITS** 

- Excellent visibility of to the whole working area
- Compact with long reach capabilities

MultiOne's side flail mower lets you reach the cutting head into waterfronts, ditches, steep slopes, and other hard to reach areas safely. This mower uses a two-piece attachment system, using a sideways boom that can carry one of two mowing attachments. This lets you choose between a flail mower for tough brush or a traditional lawn mower for a better finish on shorter grass. The mower is equipped with proportional controls for smooth and exact movements of the boom and the flail mower. The DZ2 model is suitable for mounting on MultiOne machines, from series 6 to 10.