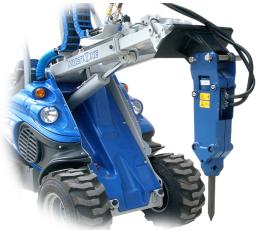

## **FEATURES & BENEFITS**

- Top quality sound isolated MultiOne breakers are quiet and powerful
- High power-to-weight ratio
- Compact dimensions

The narrow breaker profile enables the breaker to reach into places that other breakers can't.

With a minimum of seals and moving parts, the MultiOne hydraulic breaker provides unsurpassed durability and simplified maintenance. It is equipped with a vibration damping system that also attenuates noise emission. Multiple tools are available for example: moil point, chisel, blunt and asphalt cutter. MultiOne loader with breaker is a very efficient tool in demolition and refurbishing operations: do the demolition with Multione and breaker, take the debris away with Multione and bucket – very fast and effective.