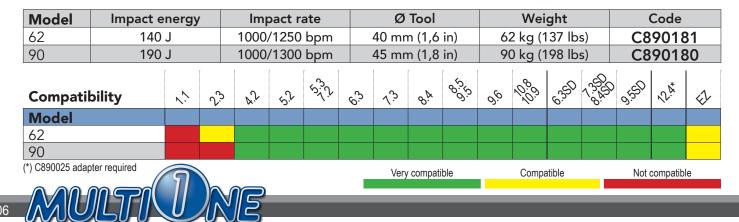

can't.

With a minimum of seals and moving parts, the MultiOne hydraulic breaker provides unsurpassed durability and simplified maintenance. It is equipped with a vibration damping system that also attenuates noise emission. Multiple tools are available for example: moil point, chisel, blunt and asphalt cutter. MultiOne loader with breaker is a very efficient tool in demolition and refurbishing operations: do the demolition with Multione and breaker, take the debris away with Multione and bucket – very fast and effective.

Another benefit of this combination is its compact dimensions: you can go almost anywhere with this unit.



| MOIL     | CHISEL | BLUNT    | ASPHALT<br>CUTTER |
|----------|--------|----------|-------------------|
| STANDARD |        | OPTIONAL |                   |