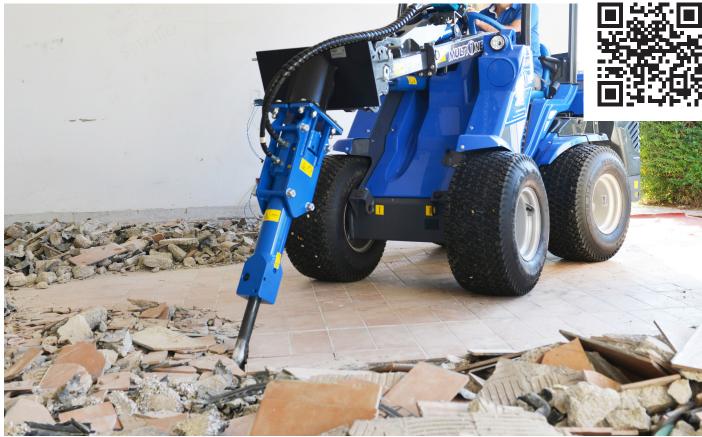

With a minimum of seals and moving parts, the MultiOne hydraulic breaker provides unsurpassed durability and simplified maintenance. It is equipped with a vibration damping system that also attenuates noise emission. Multiple tools are available for example: moil point, chisel, blunt and asphalt cutter. MultiOne loader with breaker is a very efficient tool in demolition and refurbishing operations: do the demolition with Multione and breaker, take the debris away with Multione and bucket – very fast and effective.

Another benefit of this combination is its compact dimensions: you can go almost anywhere with this unit.

| MOIL     | CHISEL | BLUNT    | ASPHALT<br>CUTTER |
|----------|--------|----------|-------------------|
| STANDARD |        | OPTIONAL |                   |