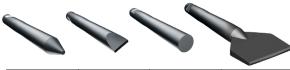

With a minimum of seals and moving parts, the MultiOne hydraulic breaker provides unsurpassed durability and simplified maintenance. It is equipped with a vibration damping system that also attenuates noise emission. Multiple tools are available for example: moil point, chisel, blunt and asphalt cutter. MultiOne loader with breaker is a very efficient tool in demolition and refurbishing operations: do the demolition with Multione and breaker, take the debris away with Multione and bucket – very fast and effective.

Another benefit of this combination is its compact dimensions: you can go almost anywhere with this unit.

| MOIL     | CHISEL | BLUNT    | ASPHALT<br>CUTTER |
|----------|--------|----------|-------------------|
| STANDARD |        | OPTIONAL |                   |