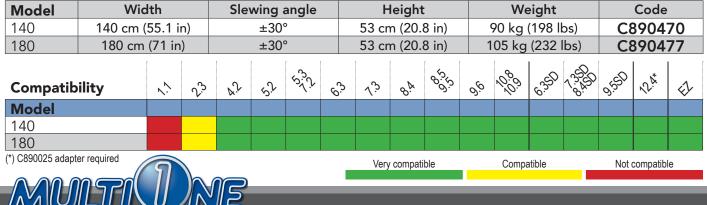

## **FEATURES & BENEFITS**

- Rugged design delivers maximum uptime
- Dozer blade can be angled 30 degrees left and right

The MultiOne dozer blade can be angled from the driver's seat, either on the right or on the left, thanks to a sturdy hydraulic cylinder. It is equipped with two adjustable back shoes to set the working depth. It can be used for a wide variety of jobs, from scraping hard soils, to grading and stacking loose soils, quick and easy. An ideal tool for projects from rough construction through fine landscaping Thanks to the excellent traction and the high pushing force of the MultiOne machines, it can also be used for heavy-duty earthmoving jobs.