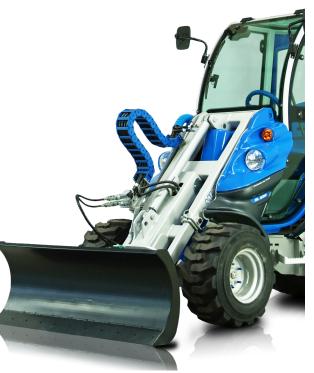

## **FEATURES & BENEFITS**

- Rugged design delivers maximum uptime
- Dozer blade can be angled 30 degrees left and right

The MultiOne dozer blade can be angled from the driver's seat, either on the right or on the left, thanks to a sturdy hydraulic cylinder. It is equipped with two adjustable back shoes to set the working depth. It can be used for a wide variety of jobs, from scraping hard soils, to grading and stacking loose soils, quick and easy. An ideal tool for projects from rough construction through fine landscaping Thanks to the excellent traction and the high pushing force of the MultiOne machines, it can also be used for heavy-duty earthmoving jobs.