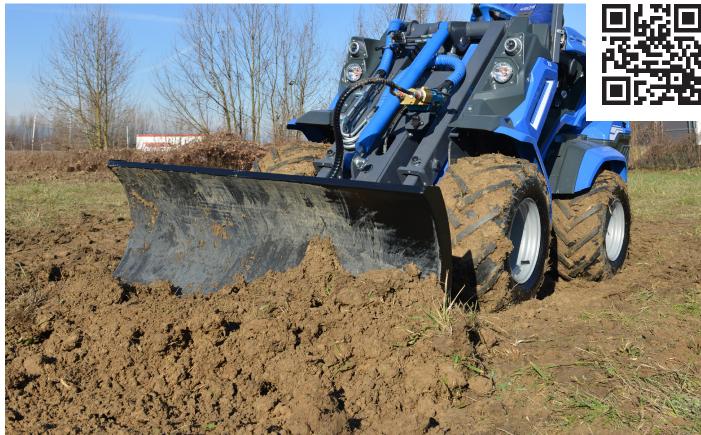

## **FEATURES & BENEFITS**

- Rugged design delivers maximum uptime
- Dozer blade can be angled 30 degrees left and right

The MultiOne dozer blade can be angled from the driver's seat, either on the right or on the left, thanks to a sturdy hydraulic cylinder. It is equipped with two adjustable back shoes to set the working depth. It can be used for a wide variety of jobs, from scraping hard soils, to grading and stacking loose soils, quick and easy. An ideal tool for projects from rough construction through fine landscaping Thanks to the excellent traction and the high pushing force of the MultiOne machines, it can also be used for heavy-duty earthmoving jobs.