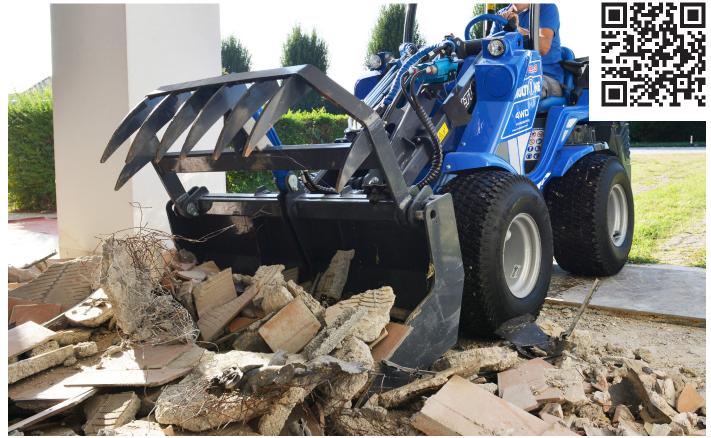

## **FEATURES & BENEFITS**

- Versatile bucket for handling of loose materials
- Heavy duty construction
- Easily controlled hydraulic grapple

Grapple bucket combines a normal bucket and a grapple and is therefore suitable for a multitude of jobs.

This bucket is ideally designed to dig and grab difficult material. Heavy duty steel bucket design, combined with the center mounted hydraulic cylinder and efficiently designed grapple teeth, enable this bucket to do multiple jobs, from loading and grading loose soils and materials, to grabbing and loading awkward materials. It can be used for transporting and loading of branches, wood chips, compost, straw, manure, construction waste etc. It can also be used as a normal bucket with the grapple in the upright position.