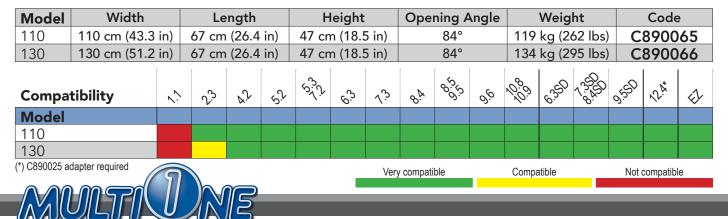

## **GRAPPLE BUCKET**

## **FEATURES & BENEFITS**

- Versatile bucket for handling of loose materials
- Heavy duty construction
- Easily controlled hydraulic grapple

Grapple bucket combines a normal bucket and a grapple and is therefore suitable for a multitude of jobs.

This bucket is ideally designed to dig and grab difficult material. Heavy duty steel bucket design, combined with the center mounted hydraulic cylinder and efficiently designed grapple teeth, enable this bucket to do multiple jobs, from loading and grading loose soils and materials, to grabbing and loading awkward materials. It can be used for transporting and loading of branches, wood chips, compost, straw, manure, construction waste etc. It can also be used as a normal bucket with the grapple in the upright position.